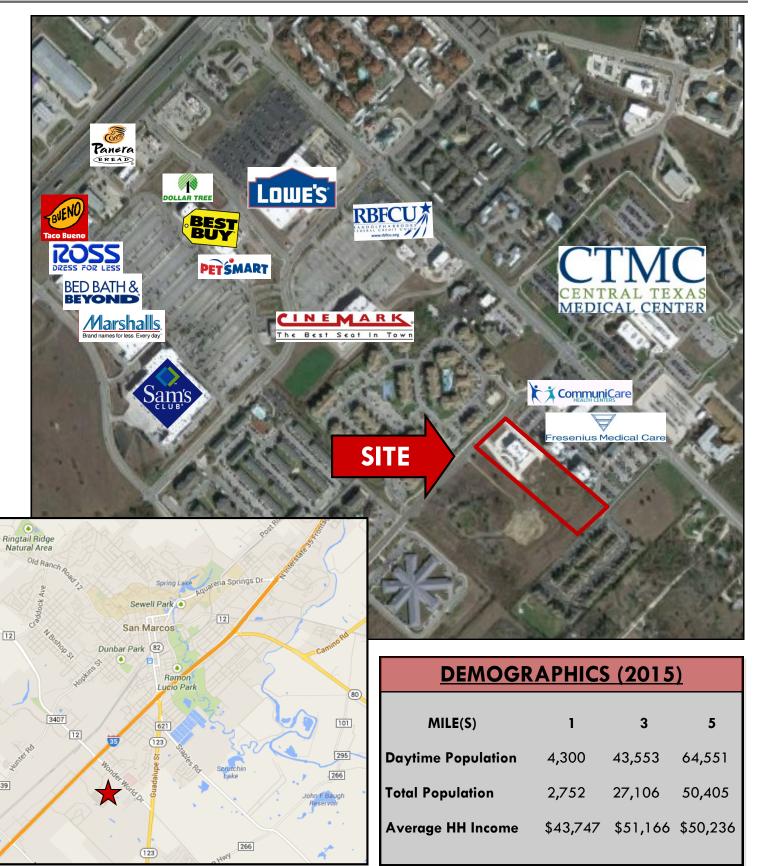

## SADLER EAST

1251 Sadler East Dr., San Marcos, TX 78666

CLASS A OFFICE-MEDICAL SPACE 3,658 SF FOR LEASE 18,000 SF FOR PRELEASE

- A new phase of Vista Office Plaza, a 190,000 SF medical/office campus
- 3,658 SF of medical/office space available now
- Up to an additional 18,000 SF available for prelease
- Directly adjacent to Central Texas
   Medical Center
- Easy access to I-35
- Full-service property with professional management on-site
- Located in San Marcos, the fastest growing city in the U.S 3 years in a row
- Call today to schedule a tour!