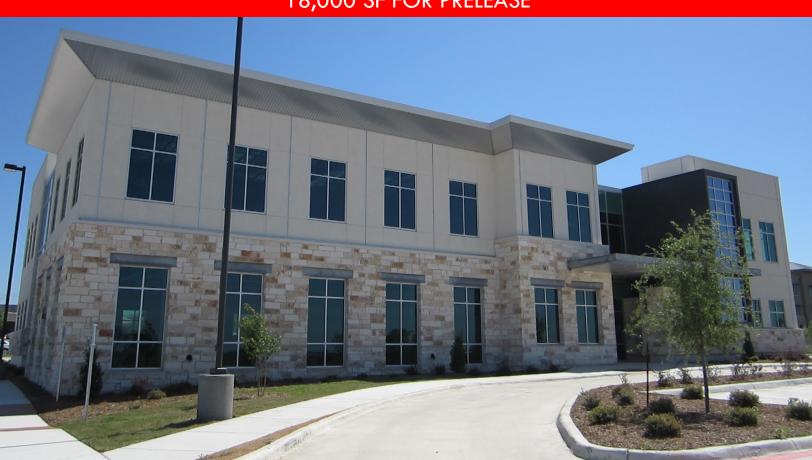

## SADLER EAST

1251 Sadler East Dr., San Marcos, TX 78666

CLASS A OFFICE-MEDICAL SPACE 3,658 SF FOR LEASE 18,000 SF FOR PRELEASE

- A new phase of Vista Office Plaza, a 190,000 SF medical/office campus
- 3,658 SF of medical/office space available now
- Up to an additional 18,000 SF available for prelease
- Directly adjacent to Central Texas
   Medical Center
- Easy access to I-35
- Full-service property with professional management on-site
- Located in San Marcos, the fastest growing city in the U.S 3 years in a row
- Call today to schedule a tour!