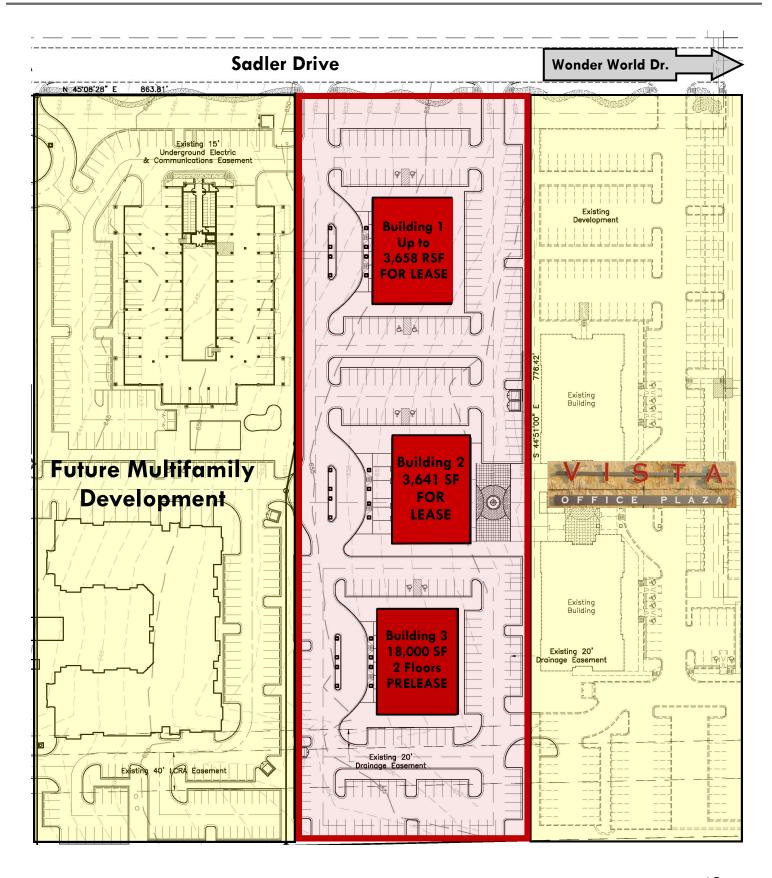

## SADLER EAST

1251 Sadler East Dr., San Marcos, TX 78666

CLASS A OFFICE-MEDICAL SPACE 3,658 SF FOR LEASE 18,000 SF FOR PRELEASE

- A new phase of Vista Office Plaza, a 190,000 SF medical/office campus
- 3,658 SF of medical/office space available now
- Up to an additional 18,000 SF available for prelease
- Directly adjacent to Central Texas
   Medical Center
- Easy access to I-35
- Full-service property with professional management on-site
- Located in San Marcos, the fastest growing city in the U.S 3 years in a row
- Call today to schedule a tour!